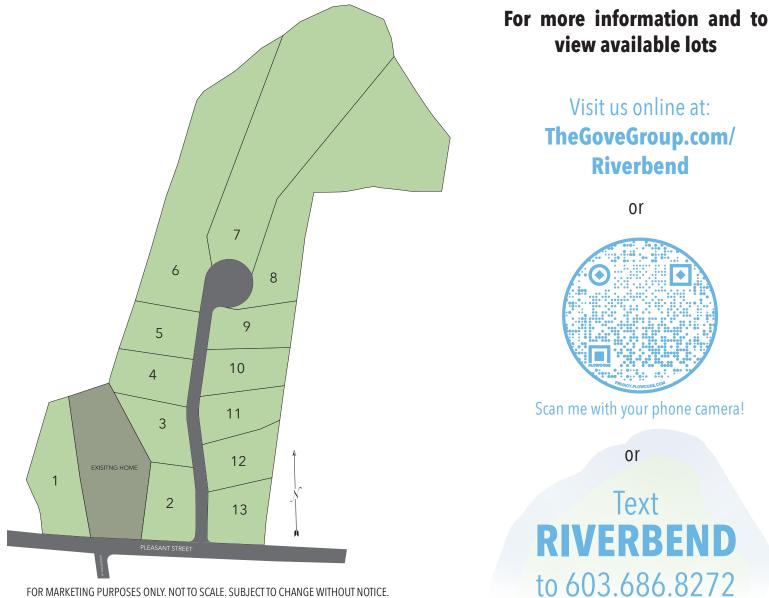

Located in Epping, nicknamed "The Center of The Universe," Riverbend offers 13 homesites ranging from 1.38 to 8.13 +/- acres in a serene, wooded setting abutting the Lamprey River. With an array of house plans to choose from, the homes at Riverbend offer traditional architecture, such as colonials and capes, with stylish, quality finishes. Its close proximity to a multitude of shopping, restaurants, entertainment options, and commuter routes makes Riverbend the perfect place to call home.

FOR MARKETING PURPOSES ONLY. NOT TO SCALE. SUBJECT TO CHANGE WITHOUT NOTICE.